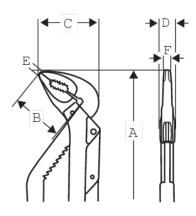

## PRODUCT ATTRIBUTES

| Product | Adjustment<br>positions | Α      | В        | С     | D       | Ε      | F       | max<br>t | g     |
|---------|-------------------------|--------|----------|-------|---------|--------|---------|----------|-------|
| 8223    | 11                      | 210 mm | 37,25 mm | 46 mm | 12 mm   | 5,2 mm | 7.5 mm  | 37 mm    | 270 g |
| 8224    | 11                      | 250 mm | 41,85 mm | 51 mm | 12 mm   | 6 mm   | 8.5 mm  | 45 mm    | 350 g |
| 8225    | 13                      | 315 mm | 53,5 mm  | 63 mm | 12,5 mm | 7 mm   | 10 mm   | 55 mm    | 550 g |
| 8226    | 15                      | 400 mm | 62,7 mm  | 77 mm | 14 mm   | 7 mm   | 13.0 mm | 67 mm    | 670 g |
| 8223 IP | 11                      | 210 mm | 37,25 mm | 46 mm | 12 mm   | 5,2 mm | 7.5 mm  | 37 mm    | 270 g |
| 8224 IP | 11                      | 250 mm | 41,85 mm | 51 mm | 12 mm   | 6 mm   | 8.5 mm  | 45 mm    | 350 g |
| 8225 IP | 13                      | 315 mm | 53,5 mm  | 63 mm | 12,5 mm | 7 mm   | 10 mm   | 55 mm    | 550 g |