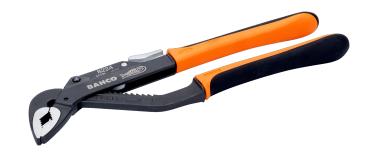

## 8223 - 8226

ERGO<sup>™</sup> Slip Joint Water Pump Pliers with Dual-Component Handles and Phosphate Finish

## PRODUCT DETAILS

- Water pump pliers developed according to the scientific ERGO<sup>™</sup> process
- One hand operated quick adjust mechanism
- Teeth designed to ensure grip
- Jaws for flat and pipe shape gripping
- ERGO<sup>™</sup> handles in two-component

combination, thermoplastic surface, for comfortable grip, on tough polypropylene core for rigidity

• Material: High performance alloy steel, hardened for extra durability

• Phosphate finish, anti-corrosion treated

- ISO 8976
- IP: Industrial Packed
- Single thumb button adjustment
- Maximum comfort with minimum effort due to the ergonomic design
- Comfortable two-component handles giving an excellent grip
- Easy single hand operation with the thumb adjustment button
- Suitable for both flat and round gripping