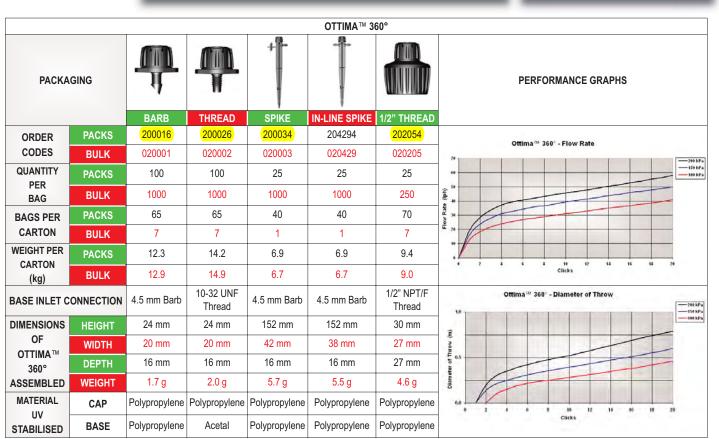

### **Adjustable 8 Stream Drippers**

| METRIC PERFORMANCE DATA                |                                                      |                   |               |                             |
|----------------------------------------|------------------------------------------------------|-------------------|---------------|-----------------------------|
| DKIPPEKS                               | *                                                    | PRESSURE<br>(kPa) | FLOW<br>(lph) | DIAMETER OF<br>THROW<br>(m) |
|                                        | Adjustable<br>to<br>Maximum<br>(approx)<br>20 Clicks | 100               | 0 - 40        | 0 - 0.5                     |
|                                        |                                                      | 150               | 0 - 50        | 0 - 0.6                     |
|                                        |                                                      | 200               | 0 - 60        | 0 - 0.8                     |
| Tested 200 mm above Ground Level       |                                                      |                   |               |                             |
| Recommended operating pressure 100 kPa |                                                      |                   |               |                             |
|                                        |                                                      |                   |               |                             |